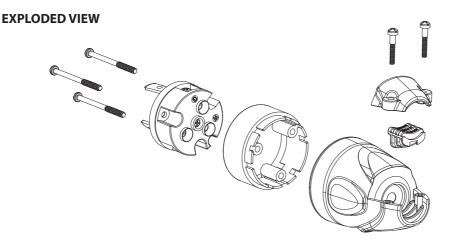

# **INSTALLATION INSTRUCTIONS**F20MLP-SS / F20MLP-SY / F30MLP-SS / F30MLP-SY



### WIRING INSTRUCTIONS:

- Strip conductor and jacket using strip gage on device
- Loosen Terminal Screws.
- Insert conductors fully into copper terminals as below.
- Take caution that there are no stray wire strands.
- Tighten terminals screws 14~16 in-lbs torque.
- Use copper conductors only

#### **MARKING:**

G = Green or Green/Yellow

W = White

X, Y, Z or blank = Other than White or Green or Green/Yellow

## **DIMENSIONS OF STRIP CONDUCTOR AND JACKET:**

The length of strip conductor: 16mm (5/8" Inches)
The length of strip jacket: 40mm (1½" Inches)



## **WARNING:**

- For installation by a qualified electrician in accordance with national and local electrical codes and the following instructions.
- Check that the device's type and rating are suitable for the application.
- Risk of electric shock. Disconnect power before installing.
- Terminal capacity: 12AWG to 10AWG for 20Amp; 10AWG for 30Amp