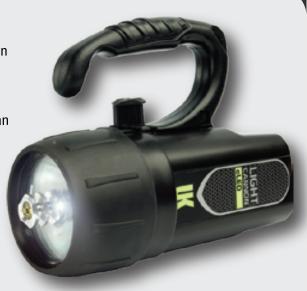

## Light Cannon eLED

In the tradition of the original Light Cannon HID light, the Light Cannon eLED delivers an even brighter illumination and maintains this brightness throughout the battery life. The beam is wide enough for scanning the reef at night or exploration of the interior of a wreck. Using the dovetail handle attachment either pistol or lantern grips can be attached as well as a video arm.

## **PART NUMBERS**

| 44651 | Light Cannon eLED Pistol Grip, Safety Yellow  |
|-------|-----------------------------------------------|
| 44652 | Light Cannon eLED Pistol Grip, Black          |
| 44653 | Light Cannon eLED Lantern Grip, Safety Yellow |
| 44654 | Light Cannon eLED Lantern Grip, Black         |