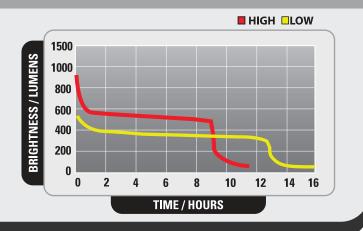

## **SPECIFICATIONS**

|            | HIGH (alkaline)    | LOW (alkaline)        |
|------------|--------------------|-----------------------|
| Brightness | 825 Lumens         | 530 Lumens            |
| Burn Time  | 9 Hours            | 14 Hours              |
| Distance   | 520 ft / 158 m -   | 431 ft / 131 m        |
| Lamp       | (2) High intensity | / white LED           |
| Batteries  | 8 C Alkaline / LR  | 14 OR NiCad (upgrade) |
| Size       | 7.3 X 7.1 X 3.2 i  | n / 185 x 180 x 81 mm |
| Weight     | 36 oz / 1020 g (w  | ith batteries)        |
| Waterproof | 500 ft / 150 m     |                       |