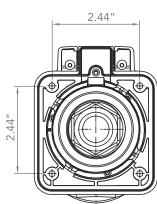

### F32INS-PS

### Specifications

F32INS-SS

\*Stainless steel inlet does not include LED