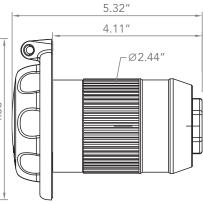

## FURRION

# 32INX-XX INTERNATIONAL POWER INLET







Furrion's new shore power inlets are modern and sleek with a futuristic look and feel. These inlets are manufactured to withstand harsh marine environments and constructed with high quality marine-grade materials. These stylish inlets feature a voltage indicating LED to show a live connection.



Universal fit with all other brands!

- \* Furrion's Powersmart LED indicator
- \* Furrion's Sleek, modern design
- \* Available in polished stainless steel or fibre filled UV Polyester materials
- \* Universal fit for industry standards

## FURRION

# 32 Amp F32INX-XX INTERNATIONAL POWER INLET

### F32INS-PS













### Specifications

F32INS-SS

\*Stainless steel inlet does not include LED

#### Plastic inlet

Logo plate 316 marine grade Stainless Steel
Outer casing Fibre filled UV stabilized polyester

#### Stainless steel inlet

Outer casing: Hand polished 316L marine grade stainless steel

#### Rear and internal parts

Plug Inserts PC (CTI greater than 600v)
Rear enclosure PA - UL flammability rating 94v-0
Terminals and pins Nickel plated brass pins for corrosion resistance

#### Product Packaging Information(F32INS-PS)

| Packaging type                  | Blister           | Master Carton Box     |
|---------------------------------|-------------------|-----------------------|
| Quantity per box                | 1                 | 16                    |
| Master Carton Dimensions        | 5