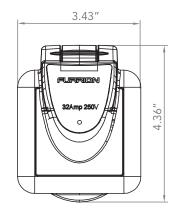

# 32 Amp F32INX-XX INTERNATIONAL POWER INLET

### Specifications

F32INS-SS

\*Stainless steel inlet does not include LED