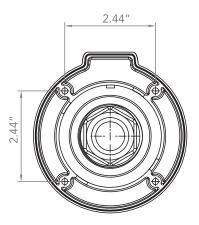

# 32 Amp F32INX-XX INTERNATIONAL POWER INLET

### F32INS-PS

### Specifications

F32INS-SS

\*Stainless steel inlet does not include LED