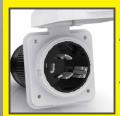

#### Rear and internal parts

Plug Inserts PC (CTI greater than 600v)
Rear enclosure PA - UL flammability rating 94v-0
Terminals and pins Nickel plated brass pins for corrosion resistance