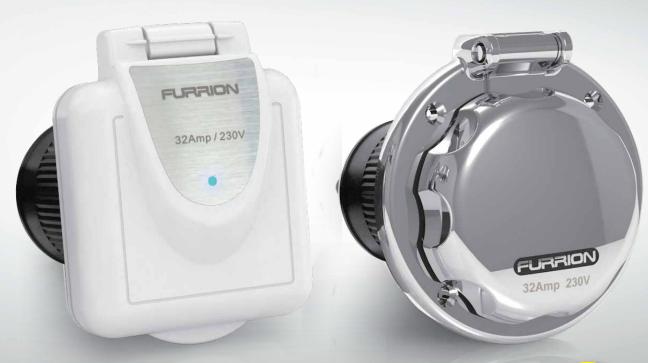

# 32INX-XX INTERNATIONAL POWER INLET

Furrion's new shore power inlets are modern and sleek with a futuristic look and feel. These inlets are manufactured to withstand harsh marine environments and constructed with high quality marine-grade materials. These stylish inlets feature a voltage indicating LED to show a live connection.

Universal fit with all other brands!

- \* Furrion's Powersmart LED indicator
- \* Furrion's Sleek, modern design
- \* Available in polished stainless steel or fibre filled UV Polyester materials
- \* Universal fit for industry standards

### F32INS-PS

### Specifications

F32INS-SS

\*Stainless steel inlet does not include LED