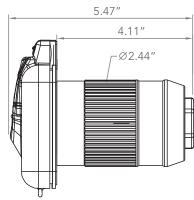

### F32INS-PS

### Specifications

F32INS-SS

\*Stainless steel inlet does not include LED