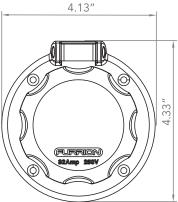

## FURRION

# 32INX-XX INTERNATIONAL POWER INLET







Furrion's new shore power inlets are modern and sleek with a futuristic look and feel. These inlets are manufactured to withstand harsh marine environments and constructed with high quality marine-grade materials. These stylish inlets feature a voltage indicating LED to show a live connection.



Universal fit with all other brands!

- \* Furrion's Powersmart LED indicator
- \* Furrion's Sleek, modern design
- \* Available in polished stainless steel or fibre filled UV Polyester materials
- \* Universal fit for industry standards

## FURRION

# 32 Amp F32INX-XX INTERNATIONAL POWER INLET

### F32INS-PS













### Specifications

F32INS-SS

\*Stainless steel inlet does not include LED

#### Plastic inlet

Logo plate 316 marine grade Stainless Steel
Outer casing Fibre filled UV stabilized polyester

#### Stainless steel inlet

Outer casing: Hand polished 316L marine grade stainless steel

#### Rear and internal parts

Plug Inserts PC (CTI greater than 600v)
Rear enclosure PA - UL flammability rating 94v-0
Terminals and pins Nickel plated brass pins for corrosion resistance

#### Product Packaging Information(F32INS-PS)

| Packaging type                  | Blister           | Master Carton Box     |
|---------------------------------|-------------------|-----------------------|
| Quantity per box                | 1                 | 16                    |
| Master Carton Dimensions        |