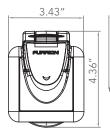

## FURRION

# 50 Amp F52INX-XX POWER INLET



Furrion's new shore power inlets are modern and sleek with a futuristic look and feel. These inlets are manufactured to withstand harsh marine environments and constructed with high quality marine-grade materials. These stylish inlets feature a voltage indicating LED to show a live connection.



- \* Furrion's Powersmart LED indicator
- \* Furrion's Sleek, modern design
- \* Available in polished stainless steel or fibre filled UV Polyester materials
- \* Universal fit for industry standards

### FURRION

## 50 Amp F52INX-XX POWER INLET

#### F52INS-XX





#### F52INR-XX







#### F52INS-SS

\*Stainless steel inlet does not include LED



| F52INS-XX | F52INS-PS -White |
|-----------|------------------|
|           | F52INS-BS -Black |
|           | F52INS-GS -Grey  |
| F52INR-XX | F52INR-PS -White |
|           | F52INR-BS -Black |

#### **Specifications**

#### Plastic inlet

Logo plate 316 marine grade Stainless Steel
Outer casing Fibre filled UV stabilized polyester

#### Stainless steel inlet

Outer casing: Hand polished 316L marine grade stainless steel

#### Rear and internal parts

Plug Inserts
Rear enclosure
Terminals and pins
PC (CTI greater than 600v)
PA - UL flammability rating 94v-0
Nickel plated brass pins for
corrosion resistance

Tested to marine UL498 and CSA C22.2 Standards

#### Product Packaging Information(F52INX-X