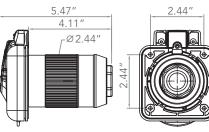

## FURRION

# 50 Amp F52INX-XX POWER INLET



Furrion's new shore power inlets are modern and sleek with a futuristic look and feel. These inlets are manufactured to withstand harsh marine environments and constructed with high quality marine-grade materials. These stylish inlets feature a voltage indicating LED to show a live connection.



- \* Furrion's Powersmart LED indicator
- \* Furrion's Sleek, modern design
- \* Available in polished stainless steel or fibre filled UV Polyester materials
- \* Universal fit for industry standards

### FURRION

## 50 Amp F52INX-XX POWER INLET

#### F52INS-XX





#### F52INR-XX







#### F52INS-SS

\*Stainless steel inlet does not include LED



| F52INS-XX | F52INS-PS -White |
|-----------|------------------|
|           | F52INS-BS -Black |
|           | F52INS-GS -Grey  |
| F52INR-XX | F52INR-PS -White |
|           | F52INR-BS -Black |

#### **Specifications**

#### Plastic inlet

Logo plate 316 marine grade Stainless Steel
Outer casing Fibre filled UV stabilized polyester

#### Stainless steel inlet

Outer casing: Hand polished 316L marine grade stainless steel

#### Rear and internal parts

Plug Inserts
Rear enclosure
Terminals and pins
PC (CTI greater than 600v)
PA - UL flammability rating 94v-0
Nickel plated brass pins for
corrosion resistance

Tested to marine UL498 and CSA C22.2 Standards

#### Product Packaging Information(F52INX-XX)