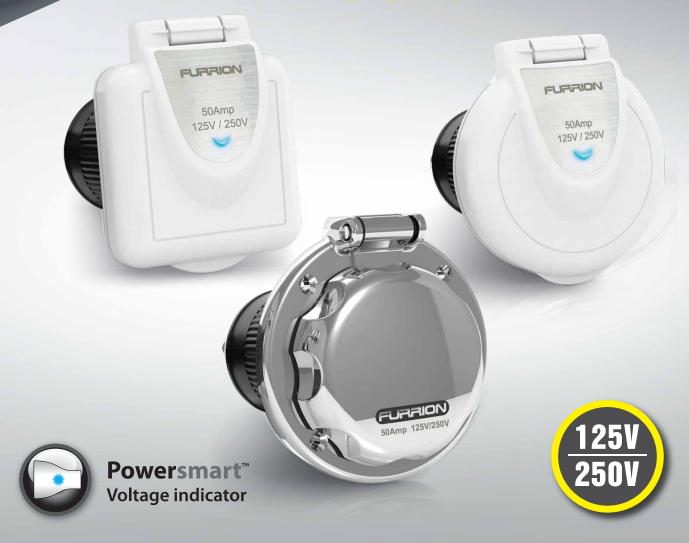

# 50 Amp F52INX-XX POWER INLET

Furrion's new shore power inlets are modern and sleek with a futuristic look and feel. These inlets are manufactured to withstand harsh marine environments and constructed with high quality marine-grade materials. These stylish inlets feature a voltage indicating LED to show a live connection.

- \* Furrion's Powersmart LED indicator
- \* Furrion's Sleek, modern design
- \* Available in polished stainless steel or fibre filled UV Polyester materials
- \* Universal fit for industry standards