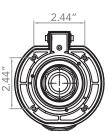

## FURRION

# 50 Amp F52INX-XX POWER INLET



Furrion's new shore power inlets are modern and sleek with a futuristic look and feel. These inlets are manufactured to withstand harsh marine environments and constructed with high quality marine-grade materials. These stylish inlets feature a voltage indicating LED to show a live connection.



- \* Furrion's Powersmart LED indicator
- \* Furrion's Sleek, modern design
- \* Available in polished stainless steel or fibre filled UV Polyester materials
- \* Universal fit for industry standards

### FURRION

## 50 Amp F52INX-XX POWER INLET

#### F52INS-XX





#### F52INR-XX







#### F52INS-SS

\*Stainless steel inlet does not include LED



| F52INS-XX | F52INS-PS -White |
|-----------|------------------|
|           | F52INS-BS -Black |
|           | F52INS-GS -Grey  |
| F52INR-XX | F52INR-PS -White |
|           | F52INR-BS -Black |

#### **Specifications**

#### Plastic inlet

Logo plate 316 marine grade Stainless Steel
Outer casing Fibre filled UV stabilized polyester

#### Stainless steel inlet

Outer casing: Hand polished 316L marine grade stainless steel

#### Rear and internal parts

Plug Inserts
Rear enclosure
Terminals and pins
PC (CTI greater than 600v)
PA - UL flammability rating 94v-0
Nickel plated brass pins for
corrosion resistance

Tested to marine UL498 and CSA C22.2 Standards

#### Product Packaging Information(F52INX-XX)

| Packaging type