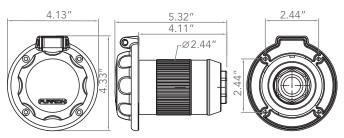

#### F52INS-SS

\*Stainless steel inlet does not include LED

| F52INS-XX | F52INS-PS -White |
|-----------|------------------|
|           | F52INS-BS -Black |
|           | F52INS-GS -Grey  |
| F52INR-XX | F52INR-PS -White |
|           | F52INR-BS -Black |

#### **Specifications**