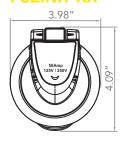

#### F52INS-SS

\*Stainless steel inlet does not include LED

| F52INS-XX | F52INS-PS -White |
|-----------|------------------|
|           | F52INS-BS -Black |
|           | F52INS-GS -Grey  |
| F52INR-XX | F52INR-PS -White |
|           | F52INR-BS -Black |