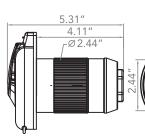

## FURRION

# 50 Amp F52INX-XX POWER INLET



Furrion's new shore power inlets are modern and sleek with a futuristic look and feel. These inlets are manufactured to withstand harsh marine environments and constructed with high quality marine-grade materials. These stylish inlets feature a voltage indicating LED to show a live connection.



- \* Furrion's Powersmart LED indicator
- \* Furrion's Sleek, modern design
- \* Available in polished stainless steel or fibre filled UV Polyester materials
- \* Universal fit for industry standards

### FURRION

## 50 Amp F52INX-XX POWER INLET

#### F52INS-XX





#### F52INR-XX







#### F52INS-SS

\*Stainless steel inlet does not include LED



| F52INS-XX | F52INS-PS -White |
|-----------|------------------|
|           | F52INS-BS -Black |
|           | F52INS-GS -Grey  |
| F52INR-XX | F52INR-PS -White |
|           | F52INR-BS -Black |

#### **Specifications**

#### Plastic inlet

Logo plate 316 marine grade Stainless Steel
Outer casing Fibre filled UV stabilized polyester

#### Stainless steel inlet

Outer casing: Hand polished 316L marine grade stainless steel

#### Rear and internal parts

Plug Inserts
Rear enclosure
Terminals and pins
PC (CTI greater than 600v)
PA - UL flammability rating 94v-0
Nickel plated brass pins for
corrosion resistance

Tested to marine UL498 and CSA C22.2 Standards

#### Product Packaging Information(F52INX-XX)

| Packaging type