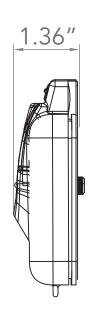

# AMD FTVINX-XX POWER AND DATA INLET

FUFFRION
TV

Furrion's new shore power inlets are modern and sleek with a futuristic look and feel. These inlets are manufactured to withstand harsh marine environments and constructed with high quality marine-grade materials. These stylish inlets feature a voltage indicating LED to show a live connection.

- \* Furrion's Powersmart LED indicator
- \* Furrion's Sleek, modern design
- \* Available in polished stainless steel orfibre filled UV Polyester materials
- \* Universal fit for industry standards



# Amp ftvinx-xx POWER AND DATA INLET

# **FPTINS-PS**







# **Specifications**

### Plastic inlet

Logo plate 316 marine grade Stainless Steel
Outer casing Fibre filled UV stabilized polyester

# Stainless steel inlet

Outer casing: Hand polished 316L marine grade stainless steel

# Rear and internal parts

Plug Inserts PC (CTI greater than 600v)
Rear enclosure PA - UL flammability rating 94v-0
Terminals and pins Nickel plated brass pins for corrosion resistance

Tested to marine UL498 and CSA C22.2 Standards

# Product Packaging Information(F52INX-XX)

| Packaging type                  | Blister           | Master Carton Box     |
|---------------------------------|-------------------|-----------------------|
| Quantity per box                | 1                 | 16                    |
| Master Carton Dimensions        | 5.71"x5.71"x8.03"