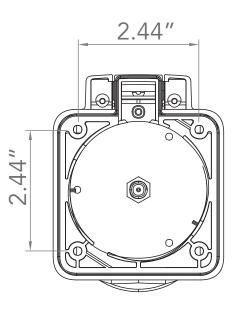

# AMD FTVINX-XX POWER AND DATA INLET

FUFFRION
TV

Furrion's new shore power inlets are modern and sleek with a futuristic look and feel. These inlets are manufactured to withstand harsh marine environments and constructed with high quality marine-grade materials. These stylish inlets feature a voltage indicating LED to show a live connection.

- \* Furrion's Powersmart LED indicator
- \* Furrion's Sleek, modern design
- \* Available in polished stainless steel orfibre filled UV Polyester materials
- \* Universal fit for industry standards



# Amp ftvinx-xx POWER AND DATA INLET

# **FPTINS-PS**







# **Specifications**

### Plastic inlet

Logo plate 316 marine grade Stainless Steel
Outer casing Fibre filled UV stabilized polyester

# Stainless steel inlet

Outer casing: Hand polished 316L marine grade stainless steel

# Rear and internal parts

Plug Inserts PC (CTI greater than 600v)
Rear enclosure PA - UL flammability rating 94v-0
Terminals and pins Nickel plated brass pins for corrosion resistance

Tested to marine UL498 and CSA C22.2 Standards

# Product Packaging Information(F52INX-XX)

| Packaging type                  | Blister           | Master Carton Box     |
|---------------------------------|-------------------|-----------------------|
| Quantity per box                | 1                 | 16                    |
| Master Carton Dimensions        | 5.71"x5.71"x8.03" |