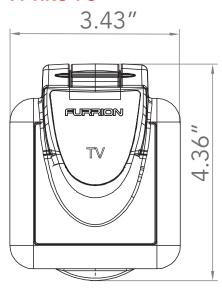

# AMD FTVINX-XX POWER AND DATA INLET

FUFFRION
TV

Furrion's new shore power inlets are modern and sleek with a futuristic look and feel. These inlets are manufactured to withstand harsh marine environments and constructed with high quality marine-grade materials. These stylish inlets feature a voltage indicating LED to show a live connection.

- \* Furrion's Powersmart LED indicator
- \* Furrion's Sleek, modern design
- \* Available in polished stainless steel orfibre filled UV Polyester materials
- \* Universal fit for industry standards



# Amp ftvinx-xx POWER AND DATA INLET

# **FPTINS-PS**







# **Specifications**

### Plastic inlet

Logo plate 316 marine grade Stainless Steel
Outer casing Fibre filled UV stabilized polyester

# Stainless steel inlet

Outer casing: Hand polished 316L marine grade stainless steel

# Rear and internal parts

Plug Inserts PC (CTI greater than 600v)
Rear enclosure PA - UL flammability rating 94v-0
Terminals and pins Nickel plated brass pins for corrosion resistance

Tested to marine UL498 and CSA C22.2 Standards

# Product Packaging Information(F52INX-XX)

| Packaging type                  | Blister           | Master Carton Box     |
|---------------------------------|-------------------|-----------------------|
| Quantity per box                | 1                 | 16                    |
| Master Carton Dimensions        | 5.71"x5.71"x8.03